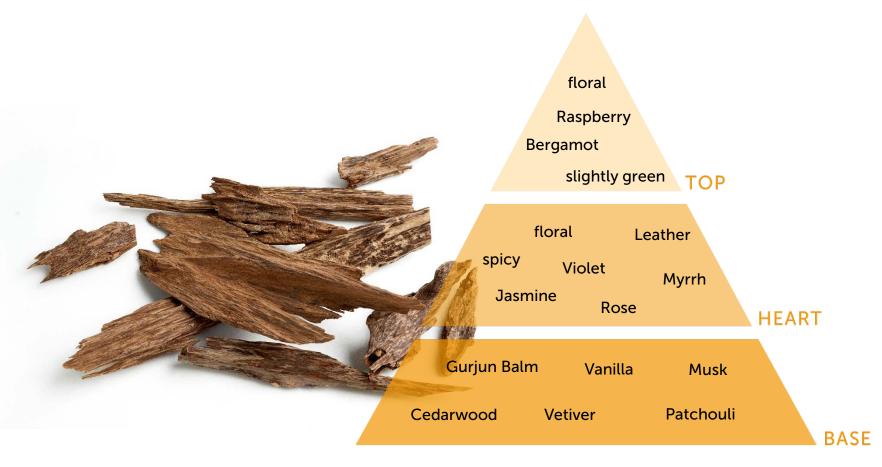

tances

#### Concrètes, Resinoides

Produced by solvent extraction of fresh and dry plant materials

#### Absolutes

Extracted from the concrète with ethanol; waxes are removed during the process

**Carriers** Ethanol, Triethylcitrat, Almond Oil





## Labels and Concepts

#### THE LABELS OF NATURAL COSMETICS

- You set your focus: Vegan, plasticfree or 100% Natural Perfume, BIO, palmoilfree, etc.
- You can also use Natural Fragrances without having to choose any label
- Here are a few examples of labels, certificates and concepts



ICEA Certifica, C.F. e Partita



## A journey through Frey&Lau's natural perfumery

#### ICONIC HIGHLIGHTS

Be invited to discover more examples in our exhibition





## Nat. Perfume Compound Coco Exotico

P0252097





# Nat. Perfume Compound Desert Dust





## Nat. Perfume Compound Nougat

P0252071



### **Natural Perfumery** A SMALL SELECTION OF OUR PRESENTATIONS







**FREY&LAU** <sup>(2)</sup> *explore your senses* 

explore

senses

FREY + LAU GmbH

0

Immenhacken 12 • 24558 Henstedt-Ulzburg • Germany T +49 (0) 4193 99 53 • F +49 (0) 4193 99 55 80 info@freylau.com **freylau.com**