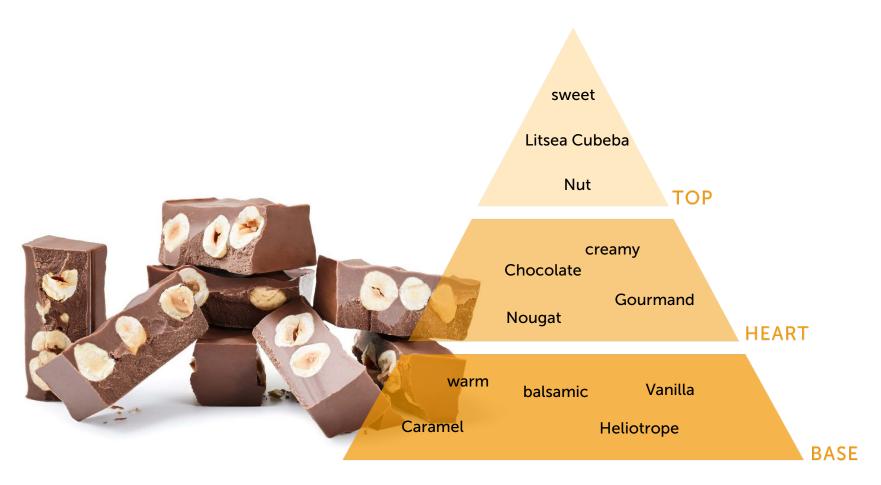

solvent extraction of fresh and dry plant materials

#### Absolutes

Extracted from the concrète with ethanol; waxes are removed during the process

**Carriers** Ethanol, Triethylcitrat, Almond Oil





## Labels and Concepts

#### THE LABELS OF NATURAL COSMETICS

- You set your focus: Vegan, plasticfree or 100% Natural Perfume, BIO, palmoilfree, etc.
- You can also use Natural Fragrances without having to choose any label
- Here are a few examples of labels, certificates and concepts



ICEA Certifica, C.F. e Partita



## A journey through Frey&Lau's natural perfumery

#### ICONIC HIGHLIGHTS

Be invited to discover more examples in our exhibition





## Nat. Perfume Compound Coco Exotico

P0252097





# Nat. Perfume Compound Desert Dust





## Nat. Perfume Compound Nougat

P0252071



### **Natural Perfumery** A SMALL SELECTION OF OUR PRESENTATIONS







**FREY&LAU** <sup>(2)</sup> *explore your senses* 

explore

senses

FREY + LAU GmbH

0

Immenhacken 12 • 24558 Henstedt-Ulzburg • Germany T +49 (0) 4193 99 53 • F +49 (0) 4193 99 55 80 info@freylau.com **freylau.com**