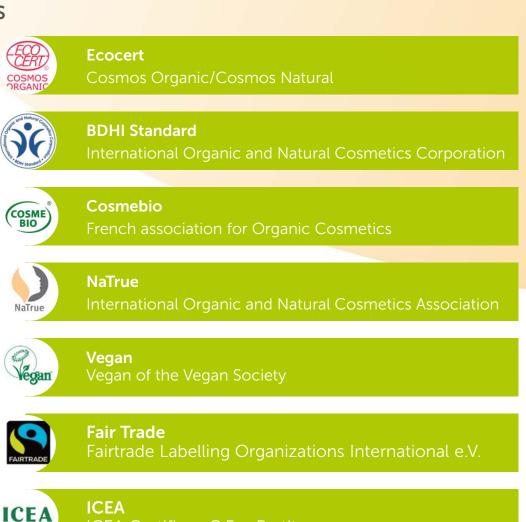

## Labels and Concepts

#### THE LABELS OF NATURAL COSMETICS

- You set your focus: Vegan, plasticfree or 100% Natural Perfume, BIO, palmoilfree, etc.
- You can also use Natural Fragrances without having to choose any label
- Here are a few examples of labels, certificates and concepts